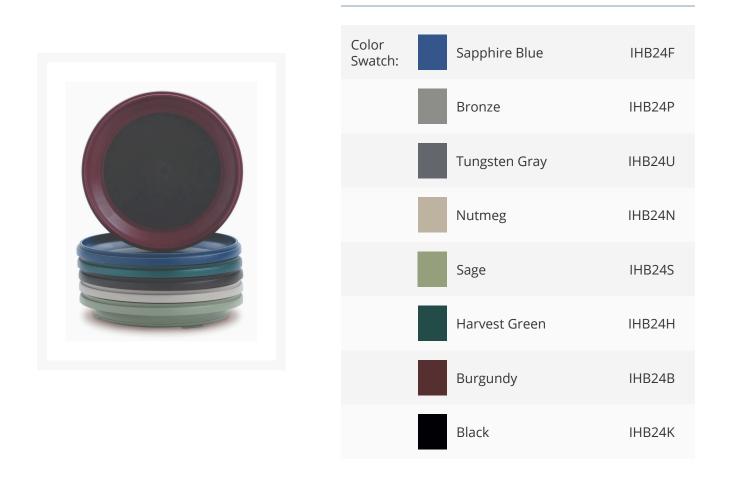

## **Product Options**

## Additional Information

| Sales Codes       | IHB24K, IHB24B, IHB24H, IHB24N, IHB24P, IHB24F,<br>IHB24U, IHB24S |
|-------------------|-------------------------------------------------------------------|
| Function          | Base                                                              |
| Туре              | Reusable                                                          |
| Style             | Ultra                                                             |
| Color             | Black, Blue, Bronze, Burgundy, Green, Tan                         |
| Product Size      | 9" Dia                                                            |
| System            | Heat On Demand Ultra®                                             |
| Carton CF         | 0.84                                                              |
| Carton Weight/Lbs | 24.000000                                                         |