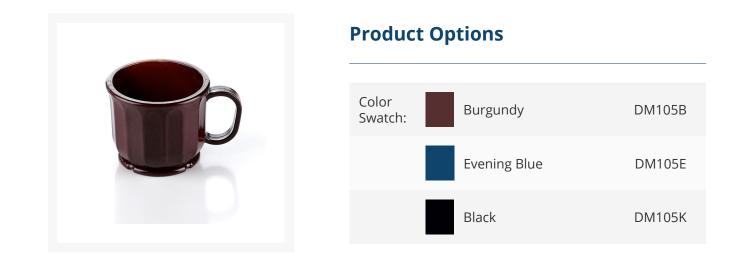

## **Additional Information**

| Sales Codes       | DM105E, DM105K, DM105B             |
|-------------------|------------------------------------|
| Function          | Mug                                |
| Туре              | Reusable                           |
| Style             | Dimensions®                        |
| Color             | Black, Blue, Burgundy              |
| Capacity          | 8 oz.                              |
| System            | Convect-Rite® Advanced Meal System |
| Carton CF         | 1.44                               |
| Carton Weight/Lbs | 12.960000                          |
| Spec Sheet        | View                               |