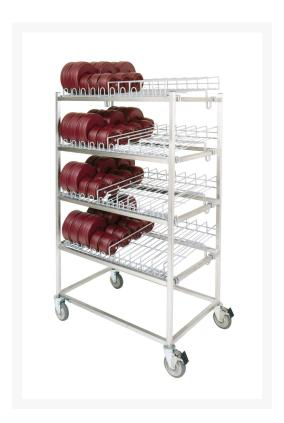

## Wire Shelf for 7-3/4" Ready-Chill® and Temp-Rite® II Excel Domes - J88E

## **Description**

Wire Racks for Y104S Dome Caddy (AMS Excel)