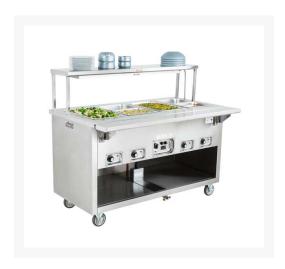

#### **STANDARD FEATURES:**

- 14-gauge stainless steel countertop with 4 die-stamped well openings
- Individual thermostatically controlled 1,000-watt hot food wells
- Well drains are plumbed to a common bottom valve for easy access and cleaning
- Stainless steel front and end panels
- Convenient under-storage area
- Heavy-duty 5" swivel casters with brakes (non-marking)
- 10 ft. external cord and plug assembly for left or right-hand access

#### ADDITIONAL OPTIONS AVAILABLE:

- 6" folding stainless steel work shelf (shown)
- Stainless steel single-tier or double-tier overshelf (single-tier shown)
- Heat lamp mounted under overshelf (shown)
- 3-bar serving tray rail
- Sneeze guard
- Raised drain
- Convenience outlet
- Heated under-storage