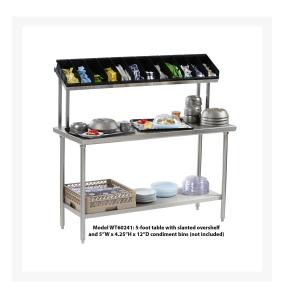

## Tray Assembly Table, 60" x 24" with Slanted Overshelf, Stainless Steel - WT60241

## **Description**

Aladdin's all-stainless-steel tables are the perfect workstations to round out your tray assembly area. These versatile, multi- purpose work surfaces are perfect for POD or room service line tray assembly areas, along with other areas in the kitchen where work happens or storage is needed.

### STANDARD FEATURES:

- 60" length x 24" depth table with slanted overshelf.
- Stainless steel slanted overshelf easy access to tray assembly condiments and supplies.
- Durable, welded construction with reinforcement channels for added strength and stability.
- Stainless-steel lower shelf to optimize storage space.
- Adjustable bullet-type feet for easy leveling.
- No assembly required.