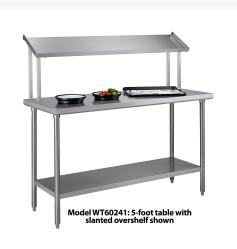

## Description

Aladdin's all-stainless-steel tables are the perfect workstations to round out your tray assembly area. These versatile, multi- purpose work surfaces are perfect for POD or room service line tray assembly areas, along with other areas in the kitchen where work happens or storage is needed.

#### STANDARD FEATURES:

- 48" length x 24" depth table with slanted overshelf.
- Stainless steel slanted overshelf easy access to tray assembly condiments and supplies.
- Durable, welded construction with reinforcement channels for added strength and stability.
- Stainless-steel lower shelf to optimize storage space.
- Adjustable bullet-type feet for easy leveling.
- No assembly required.