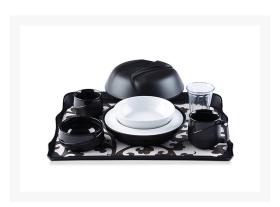

### **Essence™ Black Tray Setting**

### **Description**

Essence™ is the elegant new entrée dome from Aladdin. With its gentle, sweeping curves and soft, satin finish, the new style of Essence™ will enhance the beauty of any meal-delivery system. There's simply no other dome like it!

Essence<sup>™</sup> delivers long-lasting performance, too. Made from an extremely durable material that resists scuffing, stains and water spotting, Essence<sup>™</sup> will keep its good looks longer to help reduce replacement costs. The styling coordinates beautifully with our Allure<sup>®</sup> mugs and bowls and room service tray (RST1). Essence<sup>™</sup> can also be used with any flat cafeteria tray system.