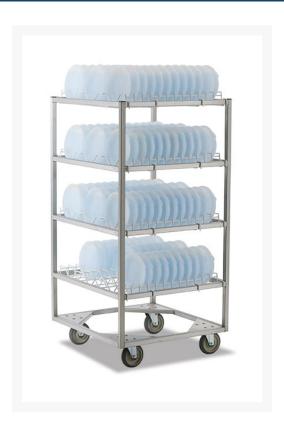

### **Description**

Ready-Chill® base racks provide a practical and convenient way to store and transport Ready-Chill®bases. Engineered for the durability required for movement into and out of freezer and ambient temperature environments.

#### READY-CHILL® BASE RACK STANDARD FEATURES:

- Capacity: 144 RCB100 Ready-Chill® bases for 7" plates.
- Welded stainless-steel tubular frame for strength and durability
- Four metal wire-form shelves with white PVC coating to protect surface
- 4 swivel casters for easy manueverability
- Ergonomic design
- No assembly required