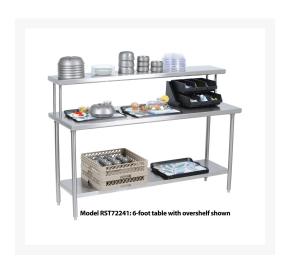

#### Tray Assembly Table, 72" x 24" with Flat Overshelf, Stainless Steel - RST72241

#### STANDARD FEATURES:

- 72" length x 24" depth table with flat overshelf.
- Stainless steel overshelf for passing plates or easy access to tray assembly supplies.
- Durable, welded construction with reinforcement channels for added strength and stability.
- Stainless-steel lower shelf to optimize storage space.
- Adjustable bullet-type feet for easy leveling.
- No assembly required.