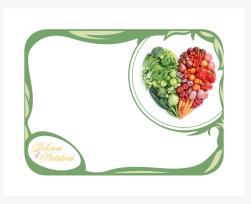

## Description

Dress up your meals and promote good food choices! This colorful new design that fits 15" x 20" trays features a "heart" shape filled with fresh fruits and vegetables, and can be used to promote heart-healthy food choices every day, as well as for "National Heart Month" each year in February.