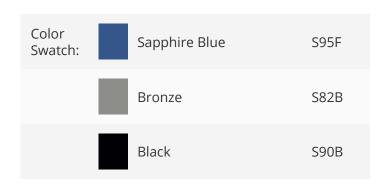

### **Product Options**

# **Additional Information**

| Sales Codes            | S95F, S90B, S82B    |
|------------------------|---------------------|
| Function               | Base                |
| Туре                   | Reusable            |
| Style                  | Traditional         |
| Color                  | Black, Blue, Bronze |
| Product Size           | 9" Dia              |
| System                 | Insulated Trays     |
| Carton CF              | .48                 |
| Carton Weight/Lbs      | 6.480000            |
| Country of Manufacture | United States       |
| Spec Sheet             | View                |