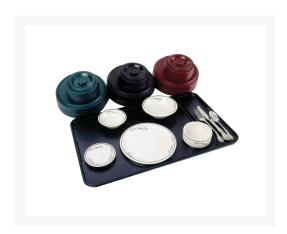

## Temp-Rite® II Excel Entrée Dome, Black (12 per case) - T716BL

## **Description**

Combines the economy and quality of a cook-chill rethermalization system with the aesthetic appeal of traditional round-plate presenation. Individual, insulated domes with built-in pod activation features for maximum temperature maintenance.