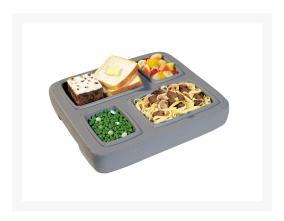

## **Description**

Seamless construction for high durability is ideal for corrections. Designed as a dishless server, but may be used with disposables. Server holds complete meal exclusive of beverage. Works well on-premise or for satellite locations. A full cover per each stack can be used for optimal sanitation.