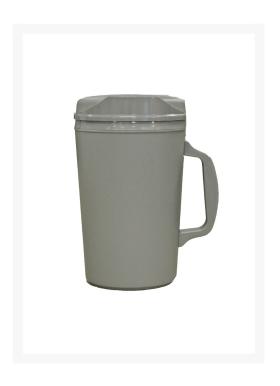

#### **Insulated Pitcher 34 oz. with Lid (24 per case)**

# **Description**

Aladdin's traditional insulated ware features traditional styling and tough, double-walled molded plastic. The fully foam insulated (not air void) insulation helps keep foods hotter or colder longer. Our pitchers are designed primarily as a bedside water pitcher as well as providing nourishment supplements. It comes with an easy open pour snap on lid.