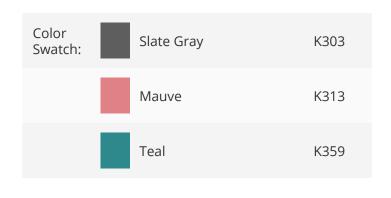

### **Product Options**

# **Additional Information**

| Sales Codes       | K303, K359, K313 |
|-------------------|------------------|
| Function          | Pitcher          |
| Туре              | Reusable         |
| Style             | Plain            |
| Color             | Gray, Green      |
| Capacity          | 34 oz.           |
| System            | Other            |
| Carton CF         | 2.88             |
| Carton Weight/Lbs | 15.530000        |
|                   |                  |